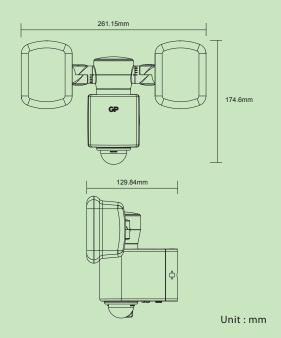

• Detection time Auto mode: 10 seconds

• IP rating IP55

Product dimension 174.6 x 261.1 x 129.8mm
Fitting Wall or ceiling mount

\* On auto mode with new alkaline batteries based on 5 operations per day.