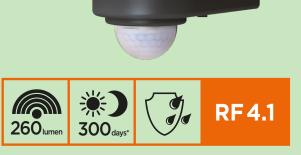

## **Specifications**

Luminous intensity 260 lm
Powered by 3 x C
Operating time\* 300 days

Sensor Automatic motion & photo sensor detection

Sensor detection range
Adjustable headlamps
Light modes
8 meters & 110 degrees
Up & down, left & right
On / Off / Auto

• Detection time Auto mode: 10 seconds

• IP rating IP55

Product dimension 174.6 x 261.1 x 129.8mm
Fitting Wall or ceiling mount

\* On auto mode with new alkaline batteries based on 5 operations per day.