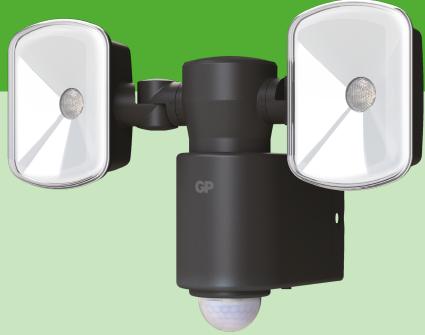

## **Benefits**

- Battery operated (cordless)
- Easy and simple to install
- · Long operating time
- Easy battery replacement

## **Specifications**

Luminous intensity 260 lm
Powered by 3 x C
Operating time\* 300 days

Sensor Automatic motion & photo sensor detection

Sensor detection range
Adjustable headlamps
Light modes
8 meters & 110 degrees
Up & down, left & right
On / Off / Auto

• Detection time Auto mode: 10 seconds

• IP rating IP55

Product dimension 174.6 x 261.1 x 129.8mm
Fitting Wall or ceiling mount

\* On auto mode with new alkaline batteries based on 5 operations per day.