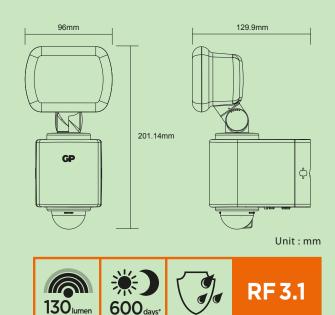

## **Specifications**

- Luminous intensity
- Powered by
- Operating time\*
- Sensor
- Sensor detection range
- Adjustable headlamps
- Light modes
- Detection time
- IP rating
- Product dimension
- Fitting Wall or ceiling mount

\* On auto mode with new alkaline batteries based on 5 operations per day.

## **Applications**

Driveways, garages, patios, back gardens and doorways

130 lm

600 days

8 meters & 110 degrees

Auto mode : 10 seconds

201.1 x 96 x 129.9mm

Up & down, left & right

On / Off / Auto

ЗхС

IP55

Manufacturer reserves the right to alter or amend the design, model and specification without prior notice. Copyright@ GPI International Ltd.- All rights reserved

Automatic motion & photo sensor detection