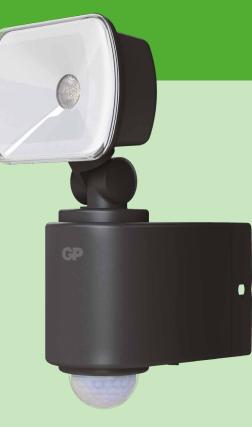

## **Benefits**

- Battery operated (cordless)
- Easy and simple to install
- Long operating time
- Easy battery replacement

## **Applications**

Driveways, garages, patios, back gardens and doorways

130 lm

600 days

8 meters & 110 degrees

Auto mode : 10 seconds

201.1 x 96 x 129.9mm

Up & down, left & right